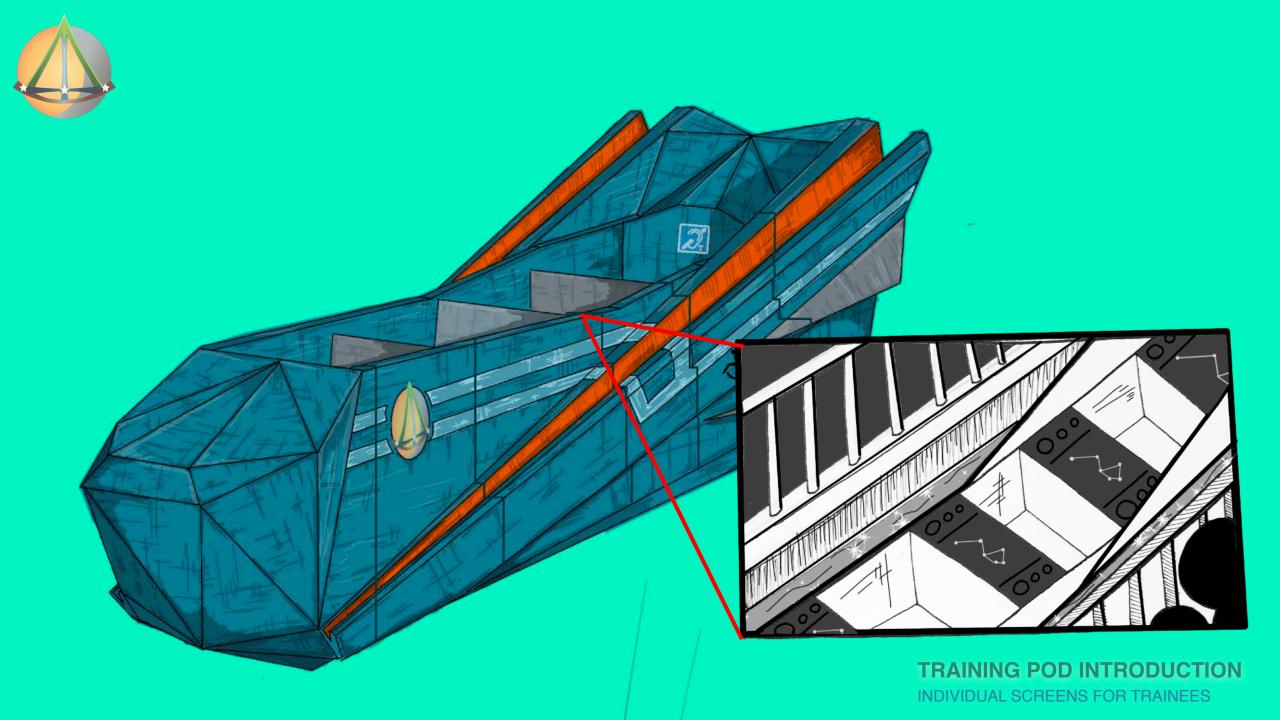

ACADEMY OF WAYFINDING

High Concept: You are recruited by **The Academy of Wayfinding**to Learn the ancient art of traveling the galaxy using the stars and collect the knowledge that advances society.

Together with your fellow wayfinding trainees, you will board a training Pod and go on your very first training mission to see if you have what it takes to join the legacy of wayfinders before you.