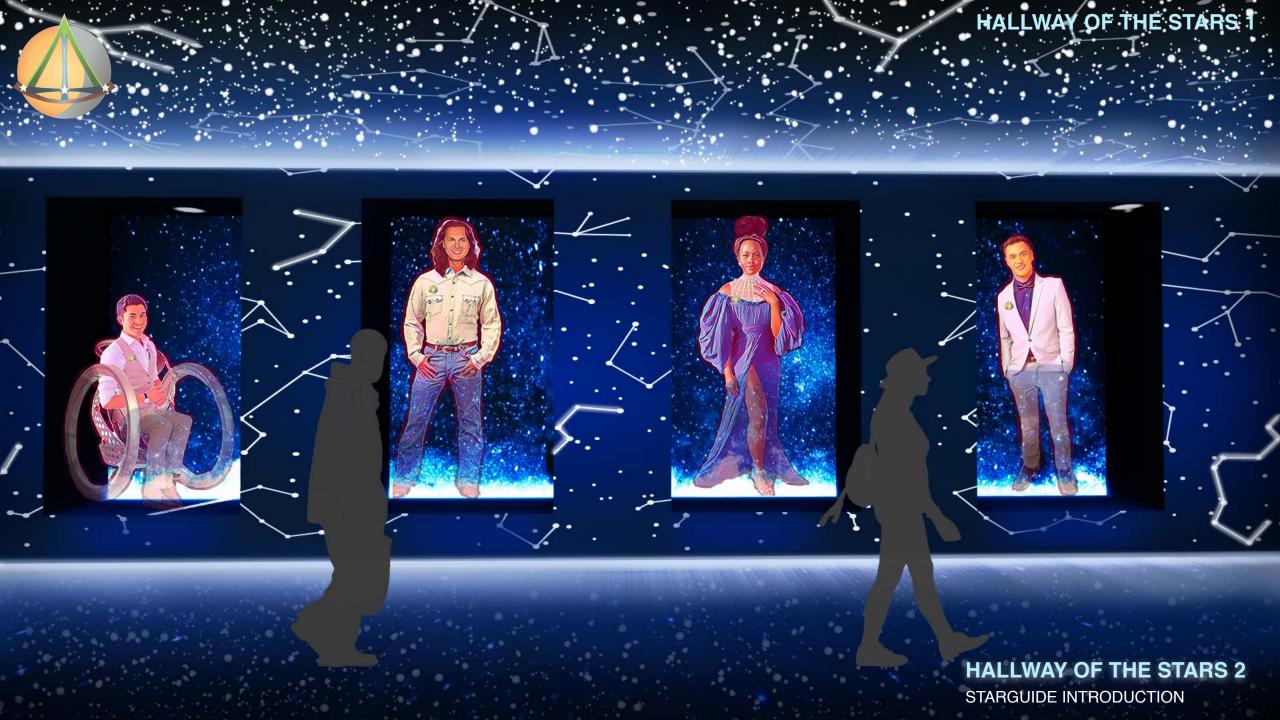

ACADEMY OF WAYFINDING

High Concept: You are recruited by **The Academy of Wayfinding**to Learn the ancient art of traveling the galaxy using the stars and collect the knowledge that advances society.

Together with your fellow wayfinding trainees, you will board a training Pod and go on your very first training mission to see if you have what it takes to join the legacy of wayfinders before you.