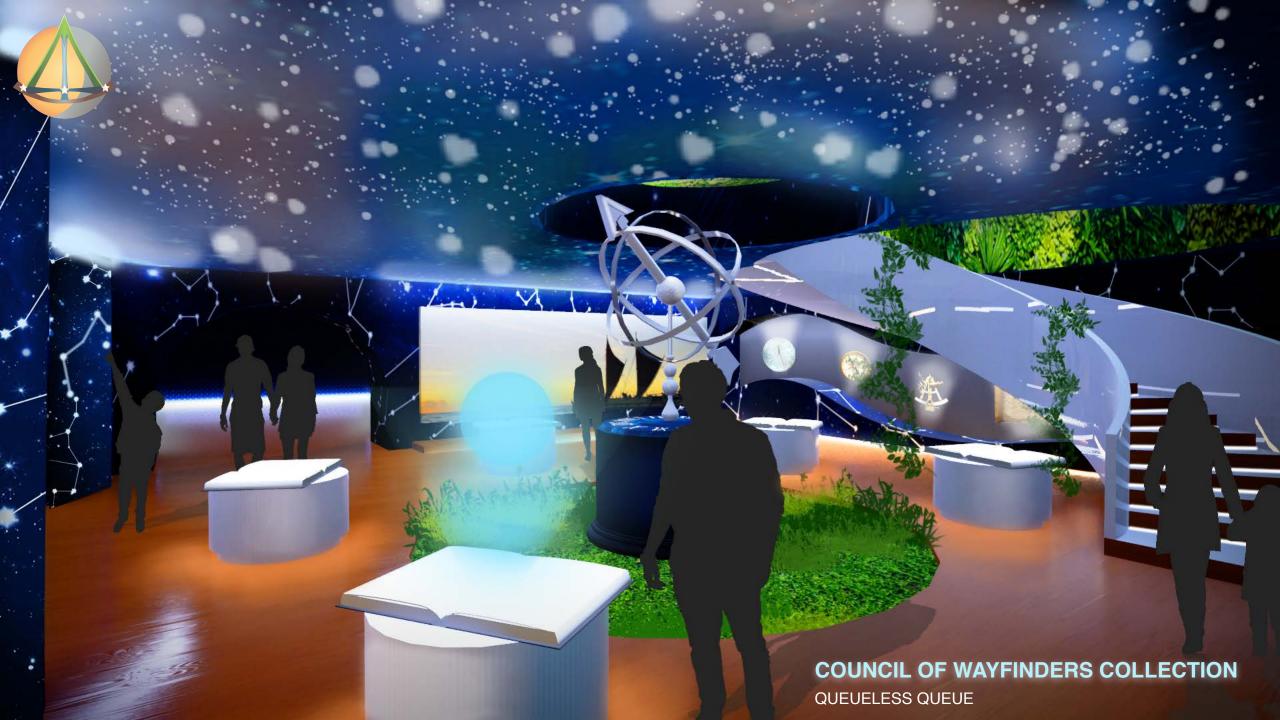

## MEMO: Show Details

Rider capacity: 4 people

Age recommendation: 10 and up Pre-show duration: 5 minutes Attraction duration: 10 minutes

THRC: 1029

Show building: indoors

- For hearing loss: Hearing Loop and screen-displayed dialogue Attraction accommodations: Wheelchair access in last seat of pod during pre-show; Hearing Loop and assistive programming option