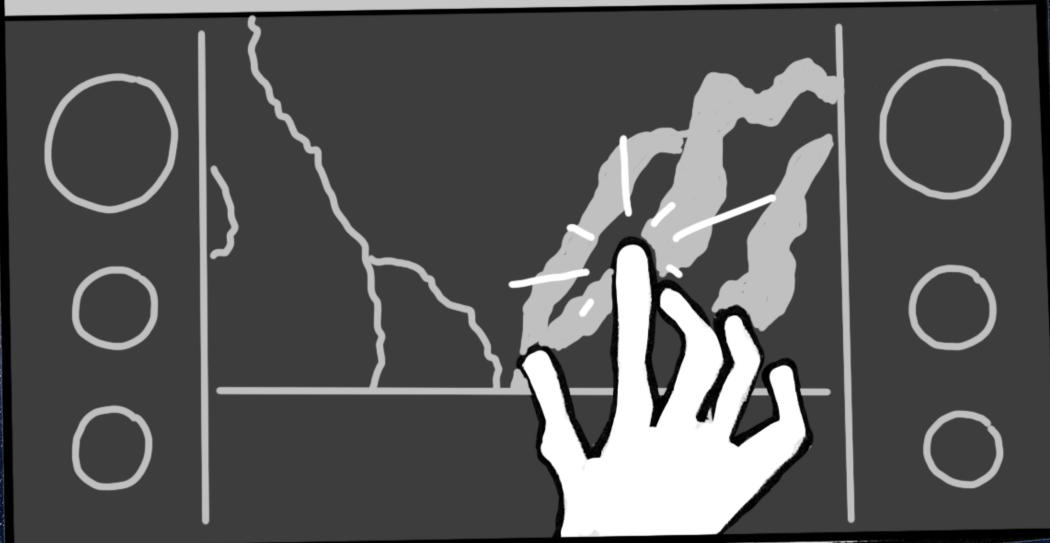

ASTROLABE

WAYFINDING TOOLS
SCENE 1

WAYFINDING TOOLS
ASTROLABE SELECTION

MOON GUIDANCE

HEAVY FOG, NEED GUIDANCE

August 16, 2120