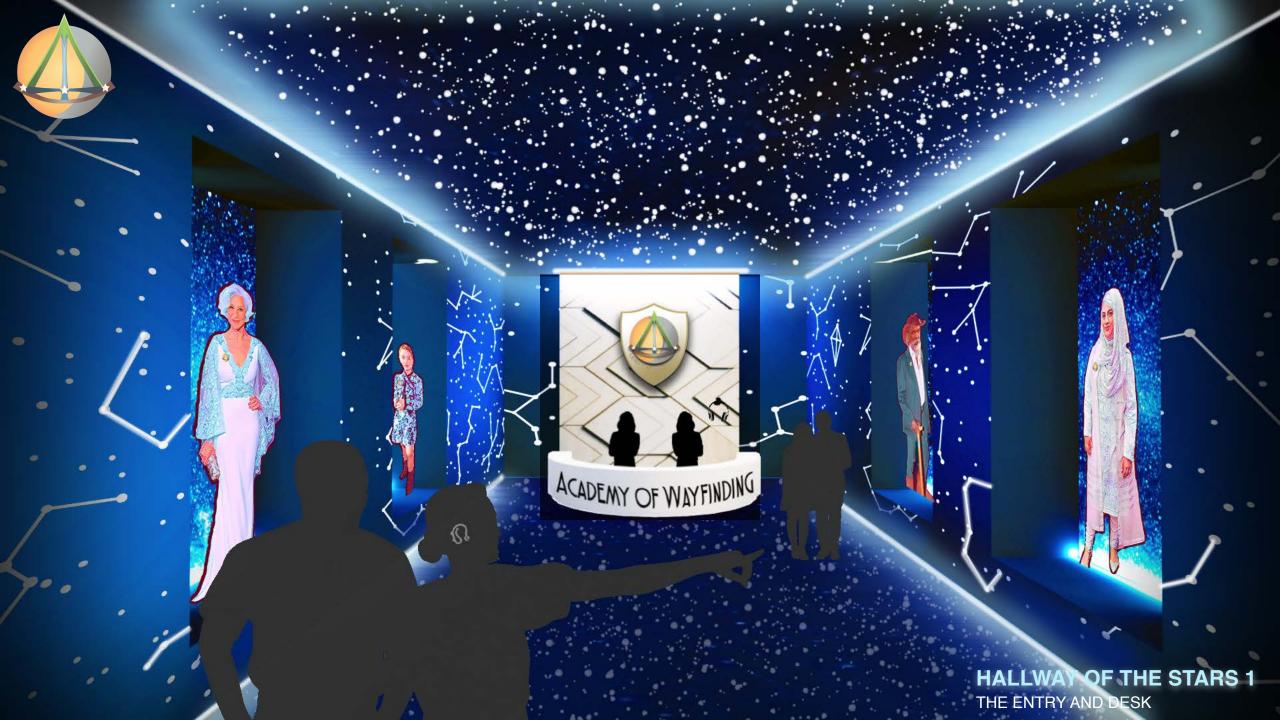

ACADEMY OF WAYFINDING

High Concept: You are recruited by **The Academy of Wayfinding**to Learn the ancient art of traveling the galaxy using the stars and collect the knowledge that advances society.

Together with your fellow wayfinding trainees, you will board a training Pod and go on your very first training mission to see if you have what it takes to join the legacy of wayfinders before you.