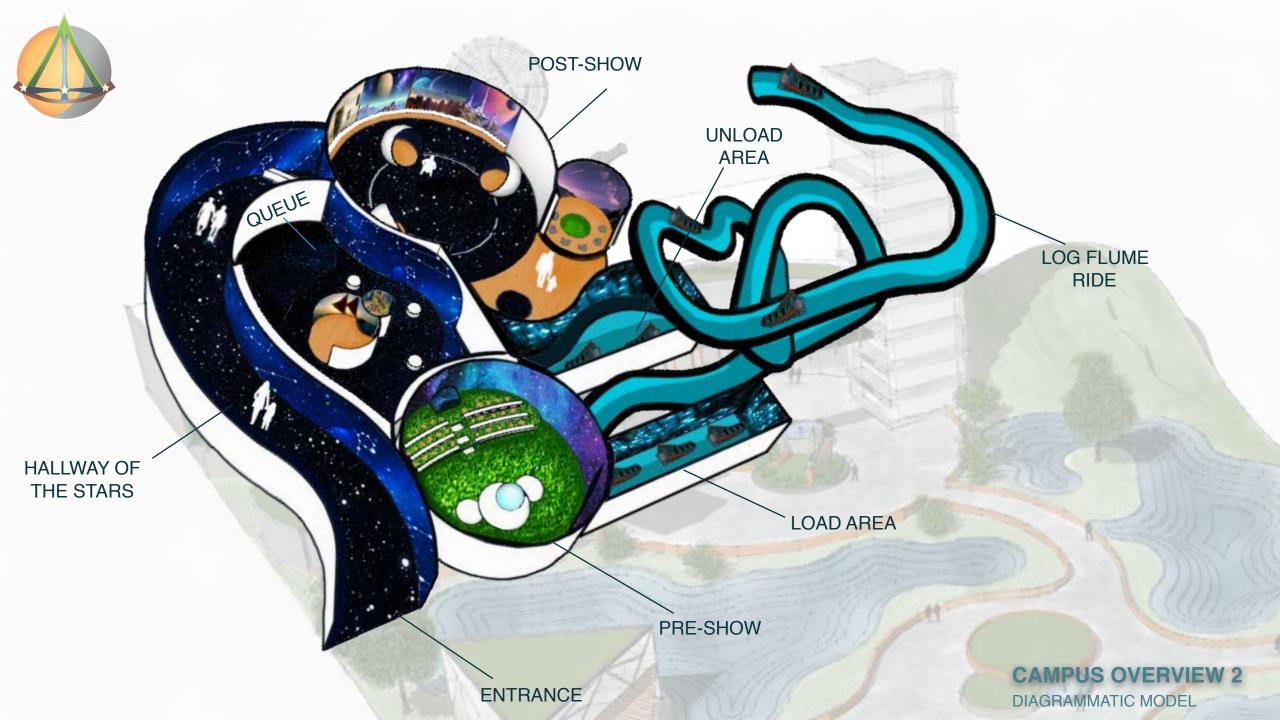

ACADEMY OF WAYFINDING

High Concept: You are recruited by **The Academy of Wayfinding**to Learn the ancient art of traveling the galaxy using the stars and collect the knowledge that advances society.

Together with your fellow wayfinding trainees, you will board a training Pod and go on your very first training mission to see if you have what it takes to join the legacy of wayfinders before you.

## MEMO: Show Details

Rider capacity: 4 people

Age recommendation: 10 and up Pre-show duration: 5 minutes Attraction duration: 10 minutes

THRC: 1029

Show building: indoors

- For hearing loss: Hearing Loop and screen-displayed dialogue Attraction accommodations: Wheelchair access in last seat of pod during pre-show; Hearing Loop and assistive programming option