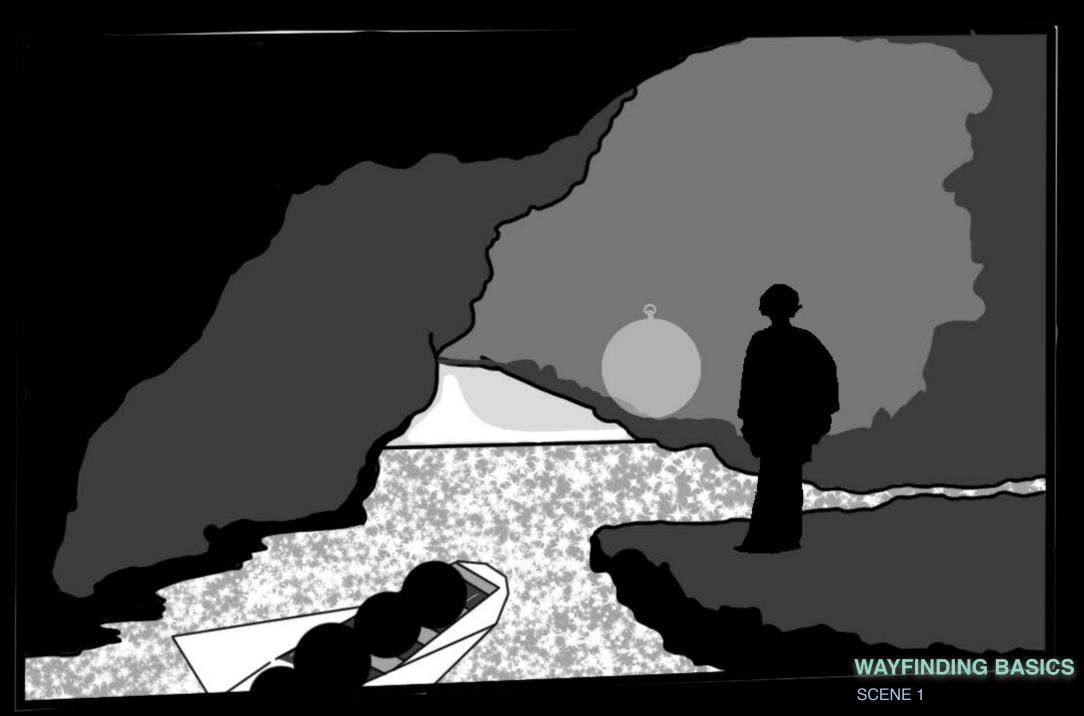

ASTROLABE

WAYFINDING TOOLS
SCENE 1

WAYFINDING TOOLS
ASTROLABE SELECTION

MOON GUIDANCE

HEAVY FOG, NEED GUIDANCE

August 16, 2120